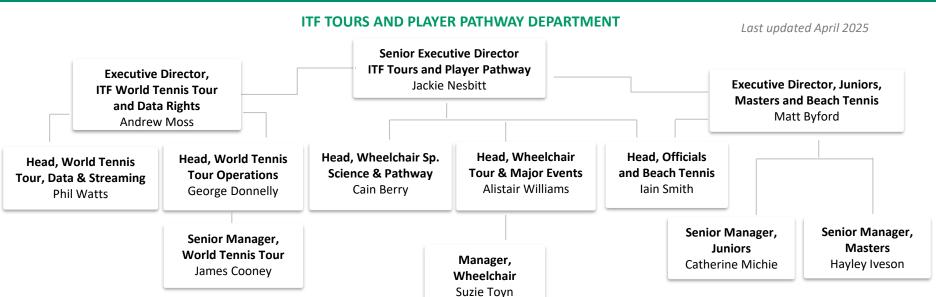

## **Tours and Player Pathway Team Leads**

Ludovica Harley (WTT); Claudia Canovai (WTT); Harley Towler (WTT); Louis Aubry (WTT), Lizzie Clark (Juniors); Nicholas Nugent (Juniors); Paul Midgley (Masters); Mafalda Gamelas (Beach); Ellen de Lange (Wheelchair); Henry Shiplee (Wheelchair)

## **Tours and Player Pathway Senior Coordinators**

World Tennis Tour (WTT): Nick Fishpool; Patricia Dominguez

Juniors, Masters and Beach Tennis: Francesca Bullani (Juniors); Annabelle Blandford (Masters); Nick Searle-Donoso (Juniors & Masters)

Wheelchair: Anastasia Rentouli; Mafalda Vicente; Nicola Easton

## **Tours and Player Pathway Coordinators**

Harrison Savage (WTT), Sarah Williamson (WTT); Rory Byrne (WTT), Mai Ito (WTT), Vladimira Demireva (Juniors); Isabelle Hussell (Beach)



### Last update