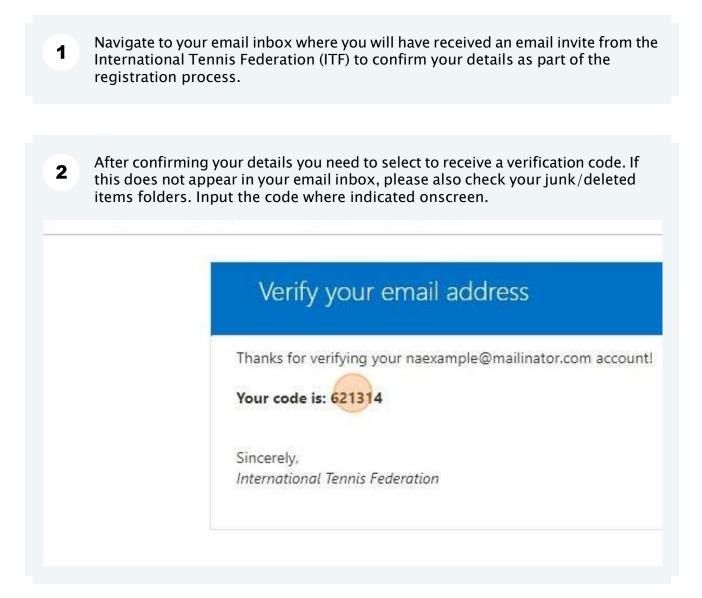

# How to Create an ITF Tournament Management Account and Invite Users

return to list of contents