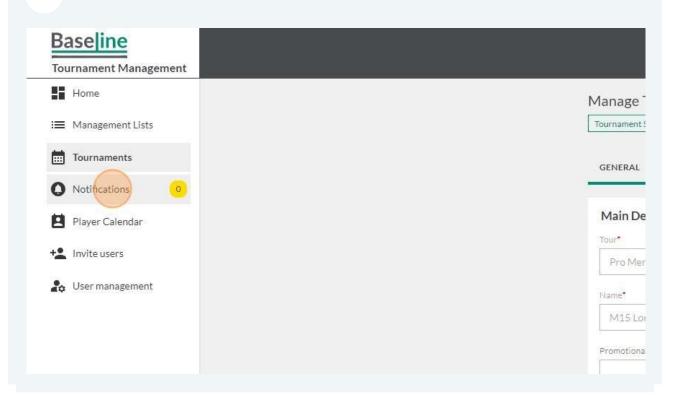

# 6 Option 3: In the Notifications tab

Find the notification corresponding to this tournament and click on it

| Unread                                                              | Read                    | All                                           |                |
|---------------------------------------------------------------------|-------------------------|-----------------------------------------------|----------------|
| All notification                                                    | ns                      |                                               |                |
| Application<br>Approved<br>The tournam<br>Created<br>25 Oct 2023 2: | ent application<br>View | for "M15 London" has<br>ed<br>ct 2023 2:11 PM | been approved. |
|                                                                     |                         |                                               |                |
|                                                                     |                         |                                               |                |