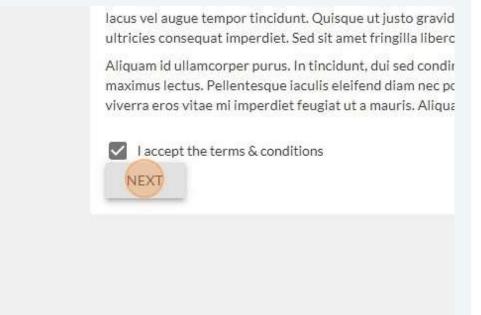

# **3** Read and click the "I accept the terms & conditions" field and select NEXT

# 4 Read and click the "I accept the privacy policy" field then select "CREATE ITF TOURNAMENT MANAGEMENT ACCOUNT"

blandit. Proin ut ex urna. Aliquam vitae feugiat velit. Integer semper nunc mi, nec felis. Curabitur maximus turpis eget mollis sollicitudin.