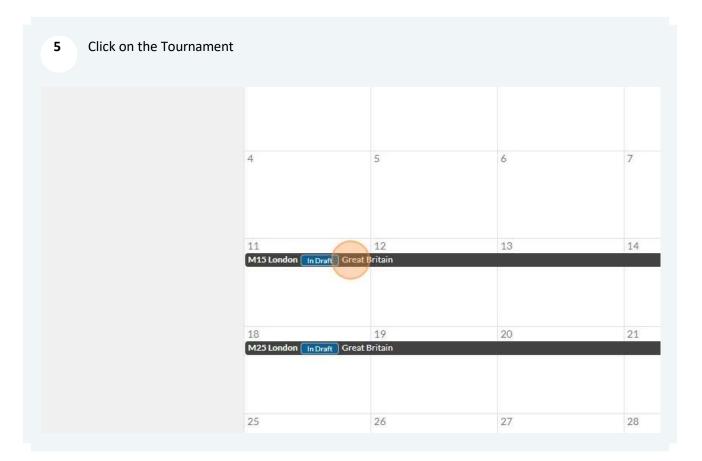

Option 2: In the Tournaments tab, you can remove the Tours you do not need 4

|           | ]<br>promen 😵           | wheelchair & | Recently Viewed |  |
|-----------|-------------------------|--------------|-----------------|--|
|           |                         |              |                 |  |
|           | 🖽 Month                 | 📕 Planner    | Timeline        |  |
| FRI       | H Month SAT             | 🔳 Planner    | Timeline SUN    |  |
| FRI<br>29 | Contrast of the cost of | Planner 1    |                 |  |